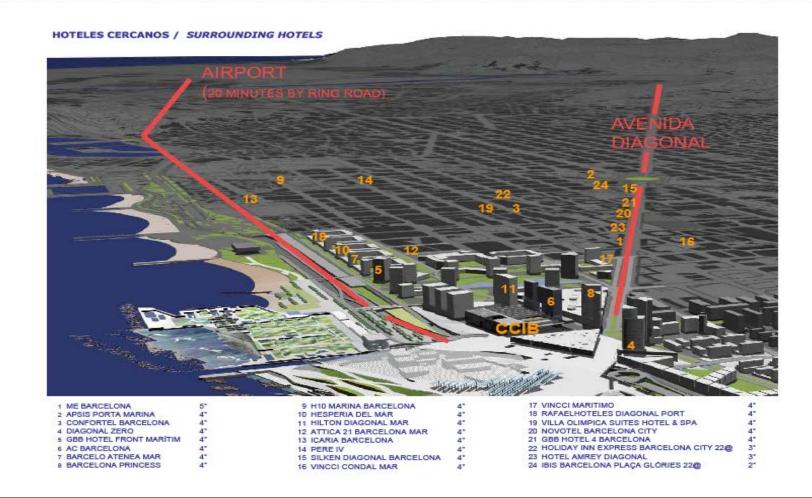

# **VENUE**

• Barcelona International Convention Centre (CCIB)

## **ACCOMMODATION**

4.800 hotel rooms within walking distance of CCIB

### **ACCOMMODATION**

Accommodation in all categories